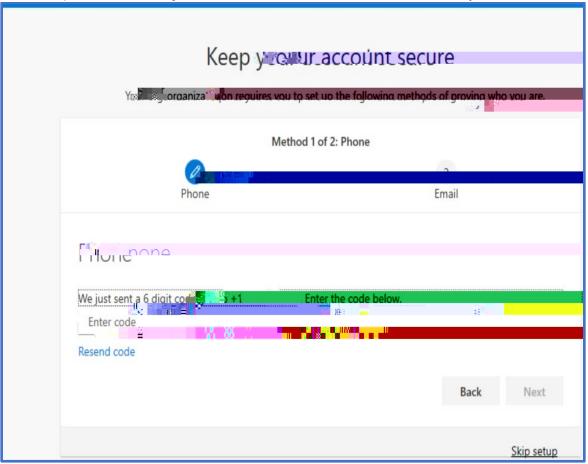

The next time you sign into your account you will receive the following message:

2. Enter the phone number you would like to use and choose to Text or to Call me.

3. Check the phone for the 6 digit code and enter or enter the code from the call you receive from Microsoft.

4. Get the code from your phone.

5. Enter the code from your phone and click Next.

6. Enter the Alternate e-mail address you would like to use.