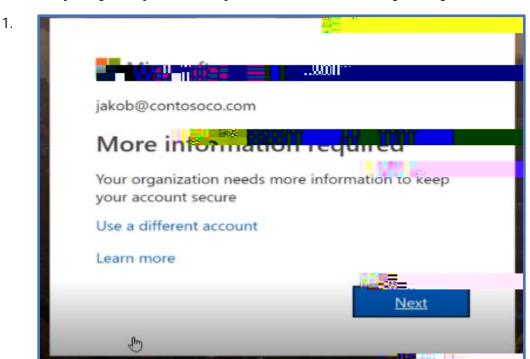

## Self Service Passowrd Reset Notification

\*\*\* Password synchronization after a password change may take up to 15 minutes to complete. It may take up to 15 minutes for you to be able to sign into your account after a password change.\*\*\*

The next time you sign into your account you will receive the following message:

2. Enter the phone number you would like to use and choose to Text or to Call me.

3. Check the phone for the 6 digit code and enter or enter the code from the call you receive from Microsoft.