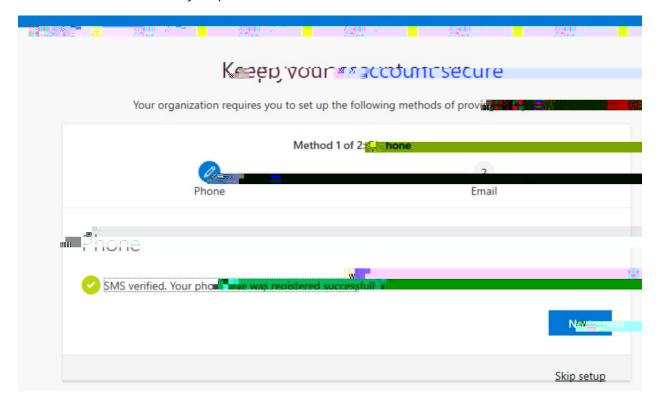

4. Get the code from your phone.

5. Enter the code from your phone and click Next.

6. Enter the Alternate e-mail address you would like to use.