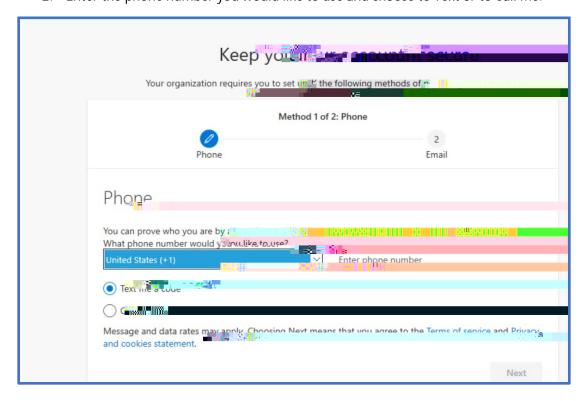

The next time you sign into your account you will receive the following message:

2. Enter the phone number you would like to use and choose to Text or to Call me.

3. Check the phone for the 6 digit code and enter or enter the code from the call you receive from Microsoft.